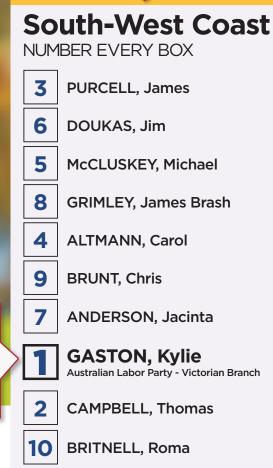

## HOW TO VOTE FOR LABOR









#### **STEP 2**

### LARGE BALLOT PAPER: Just put Number 1 in Box "H" for the Australian Labor Party. OR Vote below the line by clearly numbering at least 5 boxes starting with the ALP candidates.





Authorised by C. Ford, ALP, 438 Docklands Drive, Docklands VIC 3008. Printed by Kosdown Printing, 10 Rocklea Drive, Port Melbourne 3207. Registered by the Victorian Electoral Commission.

South-West

Coast District

Clearly

number every box exactly like this.



# Labor is doing what matters for Victoria

- We have **built** & **upgraded** more than 20 hospitals
- We have **upgraded every** regional rail line
- We have built 74 new schools
- And we have saved TAFE

#### But we'll do more...

We will hire **new nurses** & paramedics

We will make **kinder free** 

We will drive down **powe