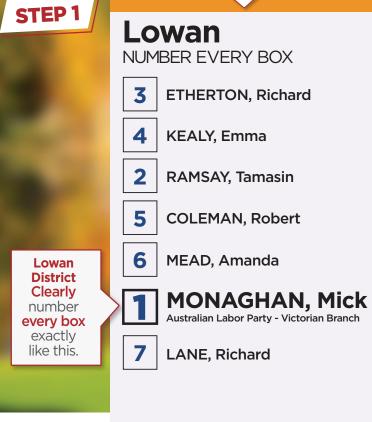

## HOW TO VOTE FOR LABOR









#### **STEP 2**

### LARGE BALLOT PAPER: Just put Number 1 in Box "H" for the Australian Labor Party. OR Vote below the line by clearly numbering at least 5 boxes starting with the ALP candidates.





Authorised by C. Ford, ALP, 438 Docklands Drive, Docklands VIC 3008. Printed by Kosdown Printing, 10 Rocklea Drive, Port Melbourne 3207. Registered by the Victorian Electoral Commission.

South-West

Coast District

Clearly

number every box exactly like this.



# Labor is doing what matters for Victoria

- We have **built** & **upgraded** more than 20 hospitals
- We have **upgraded every** regional rail line
- We have built 74 new schools
- And we have saved TAFE

#### But we'll do more...

We will hire **new nurses** & paramedics

We will make **kinder free** 

We will drive down **po